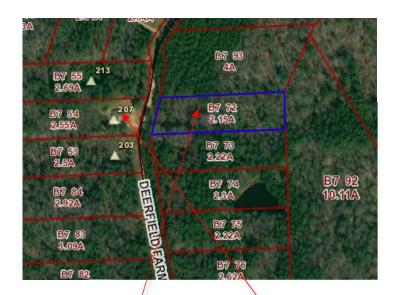

Property For Sale:
Tax Map #: 2915236421
2.15 Acres

\*\*\*Approximations based on available public records\*\*\*

Nearest Address: 207 Deerfield Farms Rd, Norlina, NC 27563