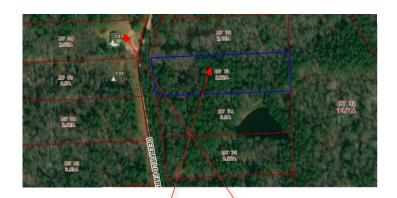

Property For Sale: Tax Map #: 2915236225 2.22 Acres

\*\*\*Approximations based on available public records\*\*\*

Nearest Address:
207 Deerfield Farms Rd, Norlina,
NC 27563