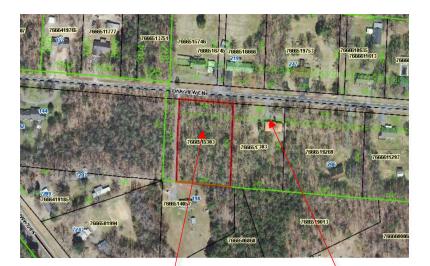

Property For Sale: Tax Map #: 7666515303 1.4 Acres

\*\*\*Approximations based on available public records\*\*\* Nearest Address: 232 Oak View Ln, Asheboro, NC 27205