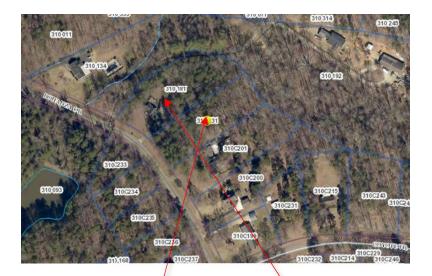

Property For Sale: Tax Map #: 310 331 1.18 Acres

\*\*\*Approximations based on available public records\*\*\* Nearest Address: 635 Bonanza Dr, Salisbury, NC 28144

635 Bonanza Dr

Salisbury, NC 28144