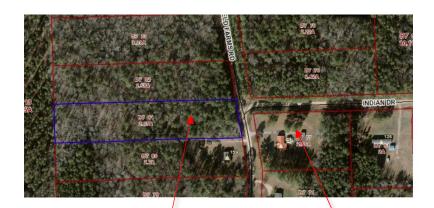

Property For Sale: Tax Map #: B7 81 2.65 Acres

\*\*\*Approximations based on available public records\*\*\*

Nearest Address: 162 Deerfield Farms Rd, Norlina, NC 27563

Property For Sale:

Tax Map #: B7 81

2.65 Acres

\*\*\*Approximations based on available public records\*\*\*

Nearest Address:

162 Deerfield Farms Rd, Norlina, NC 27563