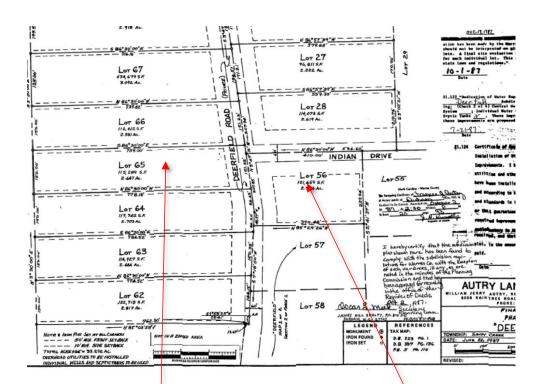

Property For Sale: Tax Map #: B7 81 2.65 Acres

\*\*\*Approximations based on available public records\*\*\*

Nearest Address: 162 Deerfield Farms Rd, Norlina, NC 27563

Property For Sale:

Tax Map #: B7 81

2.65 Acres

\*\*\*Approximations based on available public records\*\*\*

Nearest Address:

162 Deerfield Farms Rd, Norlina, NC 27563