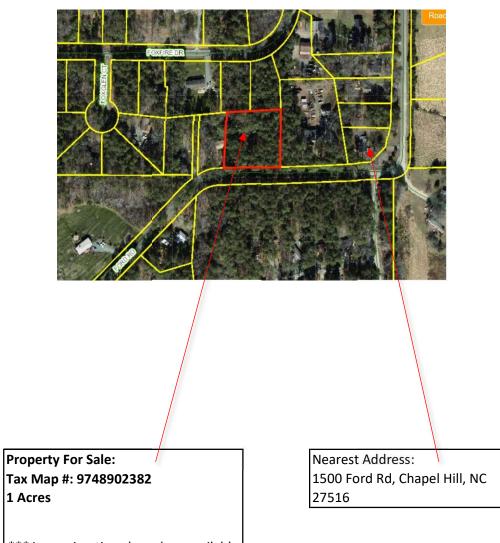

\*\*\*Approximations based on available public records\*\*\*

## 1402 Ford Rd

Chapel Hill, NC 27516