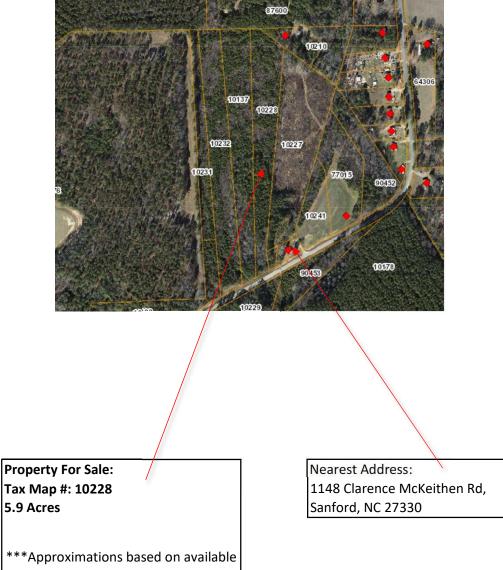

public records\*\*\*

## Directions

| Google Maps |    | e Maps                     | Sanford, North Carolina to 1148 Clarence McKeithen Rd,                                          |           |  |
|-------------|----|----------------------------|-------------------------------------------------------------------------------------------------|-----------|--|
|             |    |                            | You can enter notes here.                                                                       |           |  |
| Sar<br>Nort |    | <b>d</b><br>rolina         |                                                                                                 |           |  |
| t           | 1. | St                         | Head northwest on S Horner Blvd toward Carthage<br>St<br>Pa