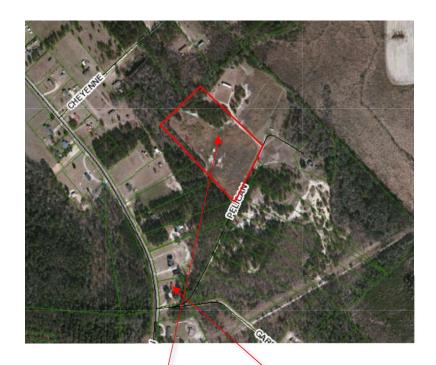

Property For Sale: Tax Map #: 06040102203A 8.42 Acres

\*\*\*Approximations based on available public records\*\*\*

Nearest Address: 1071 J W Rd, Fairmont, NC 28340

## Rowland

North Carolina 28383

↑ 1. Head northeast on S Bond St toward E Main St

43 ft

Turn right at the 1st cross street onto NC-130 E/E Main St

1 Continue to follow NC-130 E

3. Turn right onto Stuarts Mill Rd

4. Turn left onto J W Rd

\_\_ 0.8 mi

5. Turn left onto Cheyenne Dr

1 Destination will be on the right

0.8 mi