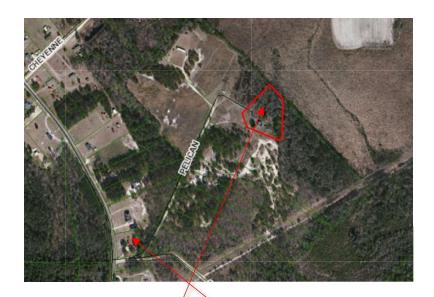

Property For Sale: Tax Map #: 60401022 2.08 Acres

\*\*\*Approximations based on available public records\*\*\*

Nearest Address: 1071 J W Rd, Fairmont, NC 28340

## 360 Peanut Rd

Fairmont, NC 28340