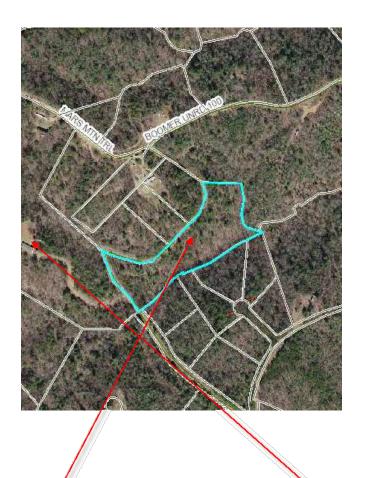

Property For Sale: Tax Map #: 302508

6.04 Acres

\*\*\*Approximations based on available public records\*\*\*

Nearest Address: 1199 Mars Mountain Rd Boomer, NC 28606