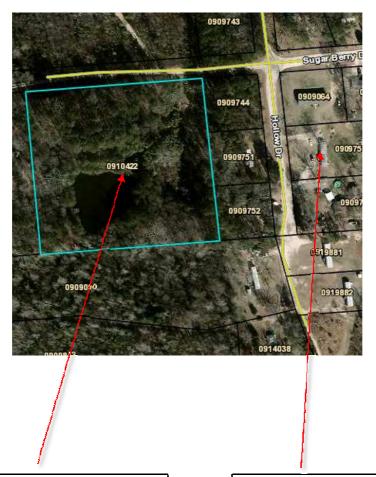

Property For Sale: Tax Map #: 910422 5.34 Acres

\*\*\*Approximations based on available public records\*\*\*

Nearest Address: 171 Hollow Dr Roanoke Rapids, NC 27870