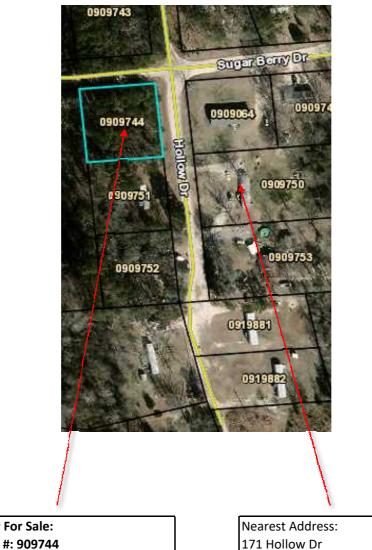

Property For Sale: Tax Map #: 909744 0.59 Acres

\*\*\*Approximations based on available public records\*\*\* Nearest Address: 171 Hollow Dr Roanoke Rapids, NC 27870