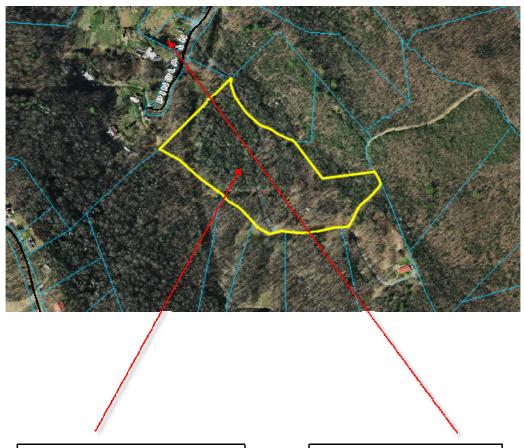

Property For Sale:

Tax Map #: 1951-70-5653-000 10.65 Acres

\*\*\*Approximations based on available public records\*\*\*

Nearest Address: 204 Pinola Ln Banner Elk, NC 28604