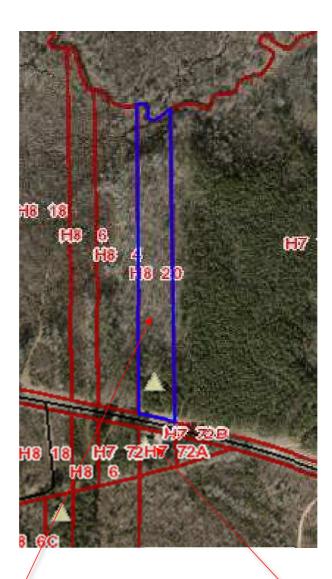

Property For Sale: Tax Map #: H8 20 3.45 Acres

\*\*\*Approximations based on available public records\*\*\* Nearest Address: 810 NC-43 Macon, NC 27551

## 810 NC-43

Macon, NC 27551, USA