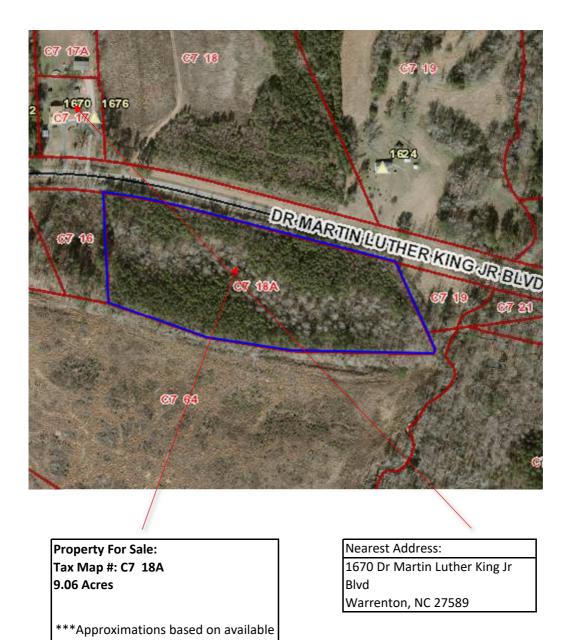

public records\*\*\*

## Directions

## Raleigh

North Carolina, USA

|            |      | 1 min (0.3 mi                                                  |
|------------|------|----------------------------------------------------------------|
| t          | 1.   | Head north on S Wilmington St toward New Bern<br>Pl            |
|            |      | 0.1 m                                                          |
| 4          | 2.   | Turn left onto E Edenton St                                    |
|            |      | 0.2 m                                                          |
| Take       | US-  | 401 N to NC-1116 in Shocco                                     |
|            |      | 1 hr 4 min (49.9 mi                                            |
| ۲*         | 3.   | Turn right