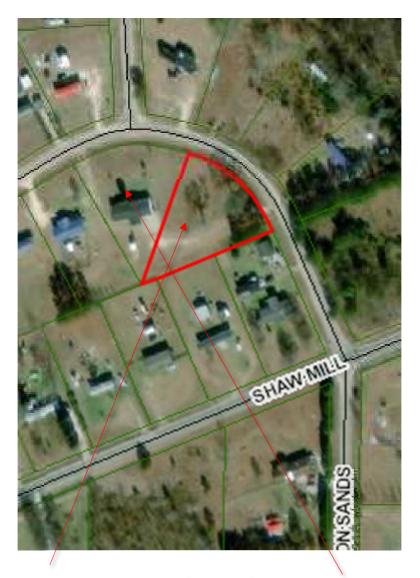

Property For Sale: Tax Map #: 2113-02-037 1.51 Acres

\*\*\*Approximations based on available public records\*\*\*

Nearest Address: 600 Edge Grove Cir St Pauls, NC 28384

## 600 Edge Grove Cir

St Pauls, NC 28384, USA