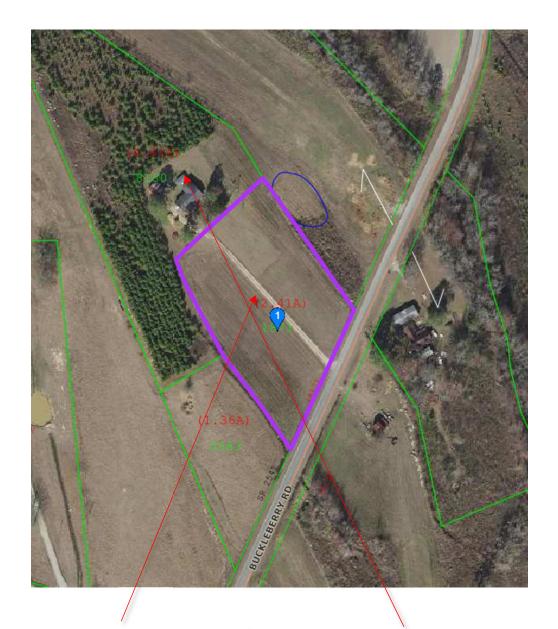

Property For Sale: Tax Map #: 04P13036C 2.77 Acres

\*\*\*Approximations based on available public records\*\*\*

Nearest Address: 762 Buckleberry Rd Princeton, NC 27569