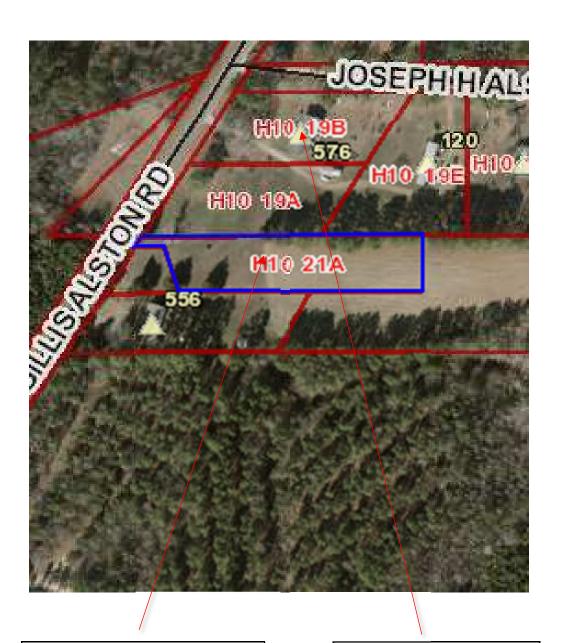

Property For Sale: Tax Map #: H10 21A 1.02 Acres

\*\*\*Approximations based on available public records\*\*\*

Nearest Address: 576 Gillis Alston Rd, Warrenton, NC 27589