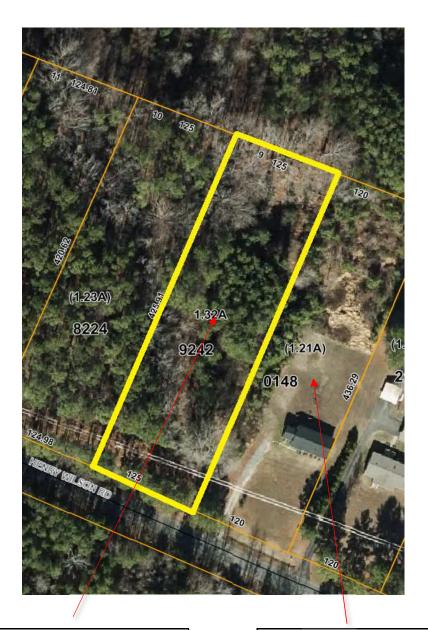

Property For Sale:

Tax Map #: 191604839242

1.32 Acres

\*\*\*Approximations based on available public records\*\*\*

Nearest Address: 3197 Henry Wilson Rd Oxford, NC 27565

## 3197 Henry Wilson Rd

Oxford, NC 27565, USA