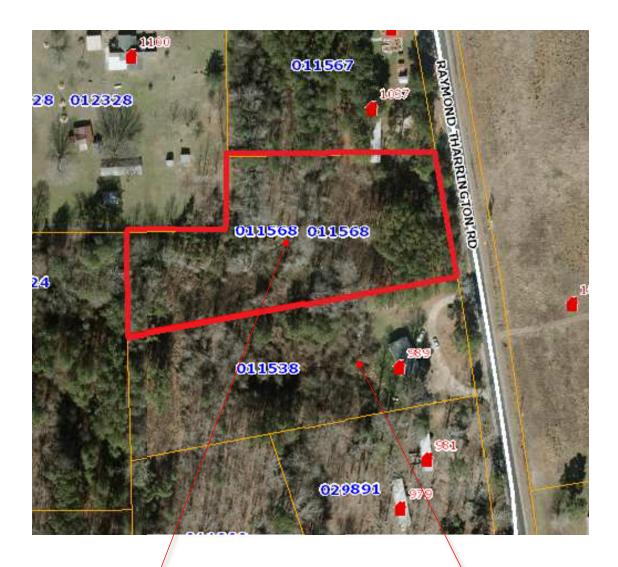

Property For Sale: Tax Map #: 011568

1.93 Acres

\*\*\*Approximations based on available public records\*\*\*

Nearest Address: 989 Raymond Tharrington Rd Louisburg, NC 27549