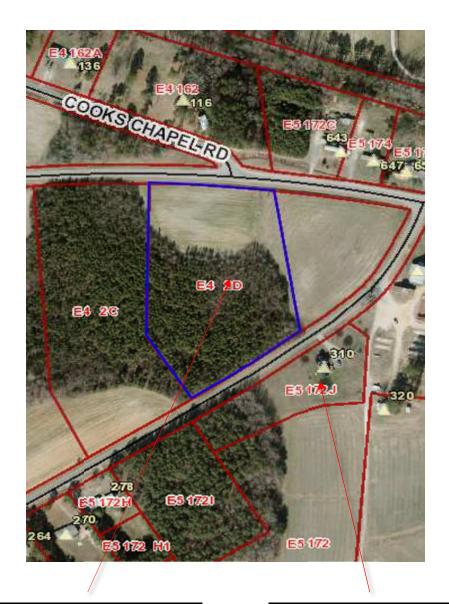

Property For Sale: Tax Map #: E4 2D 5.46 Acres

\*\*\*Approximations based on available public records\*\*\*

Nearest Address: 310 Hester Rd Warrenton, NC 27589