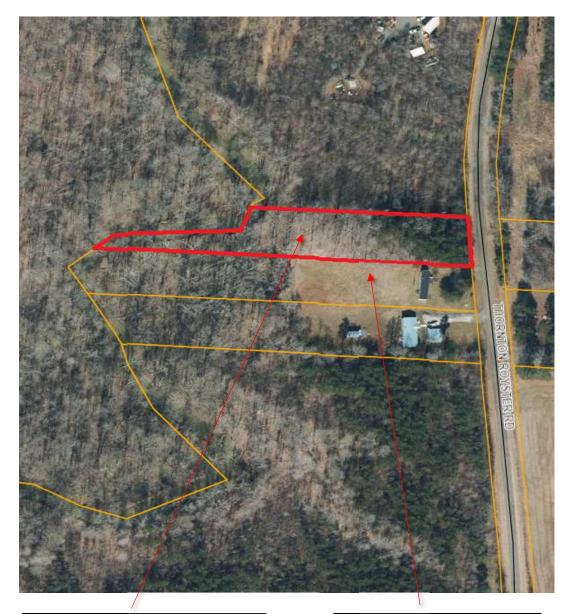

Property For Sale: Tax Map #: 007000562260 1.32 Acres

\*\*\*Approximations based on available public records\*\*\* Nearest Address: 9145 Thornton Royster Rd Oxford, NC 27565