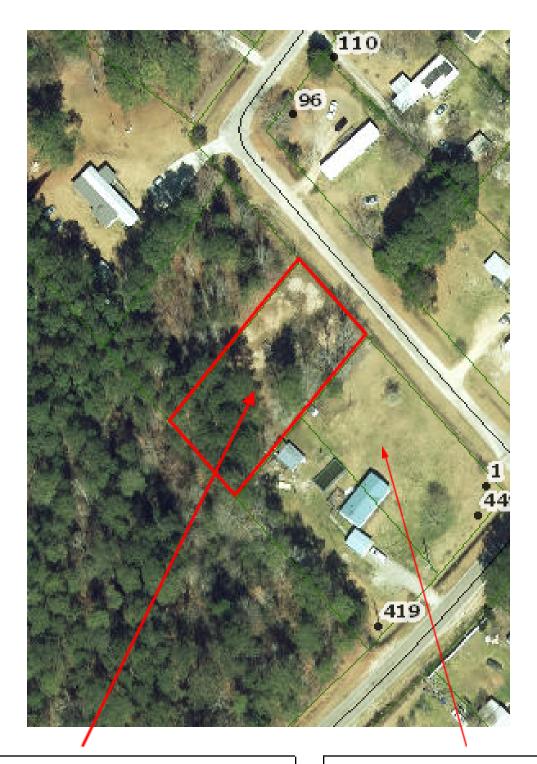

Property for Sale: Tax Map#: 2903-04-01412 Acres: 0.5

\*\*Approximations based on available public records\*\*

Nearest Address: 419 Cedar Grove Road Lumberton, NC 28358