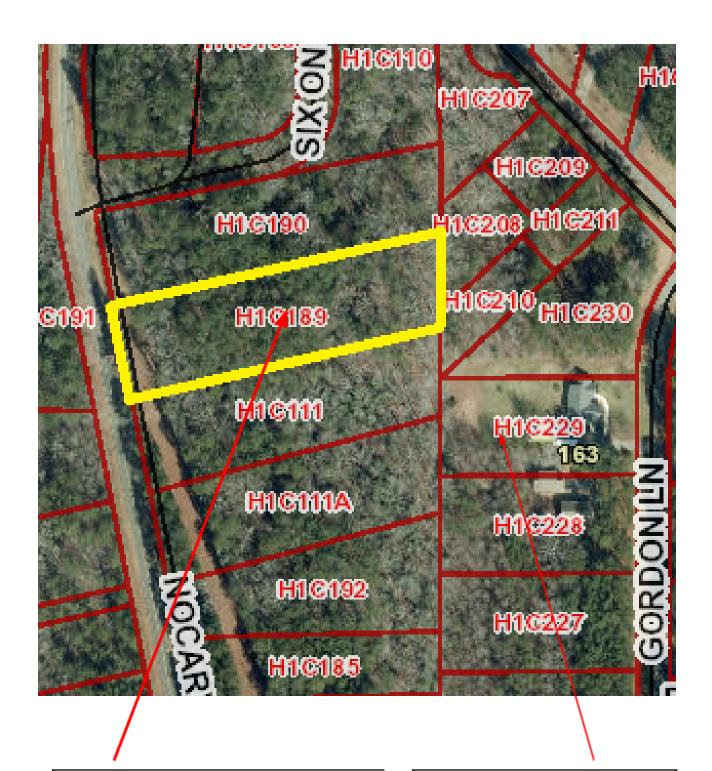

Property for Sale: Tax Map#: H1C189 Acres: 1.79

\*\*Approximations based on available public records\*\*

Nearest Address: 163 Gordon Lane Macon, NC 27551