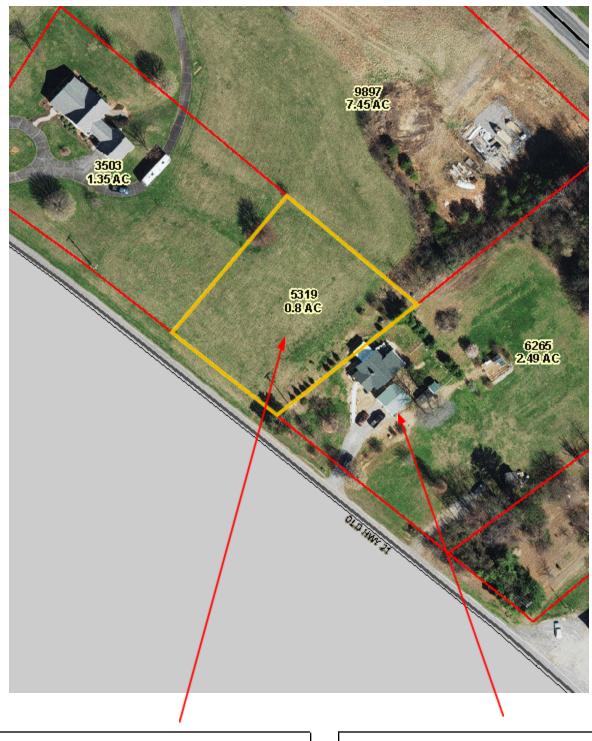

Property for Sale: Tax Map#: 4944-01-47-5319 Acres: 0.78

\*\*Approximations based on available public records\*\*

Nearest Address: 1211 Old Highway 21 State Road, NC 28676