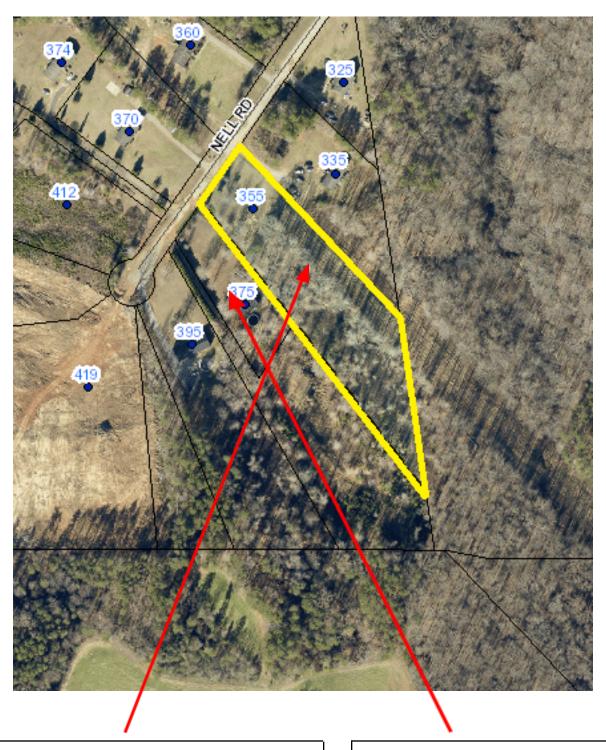

Property for Sale: Tax Map#: 167638 Acres: 2.40

\*\*Approximations based on available public records\*\*

Nearest Address: 375 Nell Road Madison, NC 27025

## 375 Nell Rd

Madison, NC 27025, USA