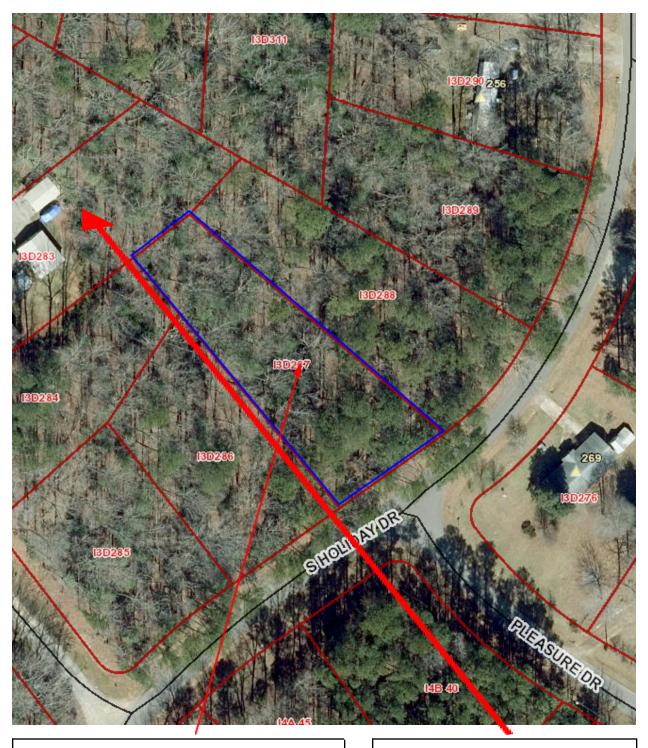

Property for Sale: Tax Map#: I3D287 Acres: 1.00

\*\*Approximations based on available public records\*\*

Nearest Address: 120 Par Drive Macon, NC 27551