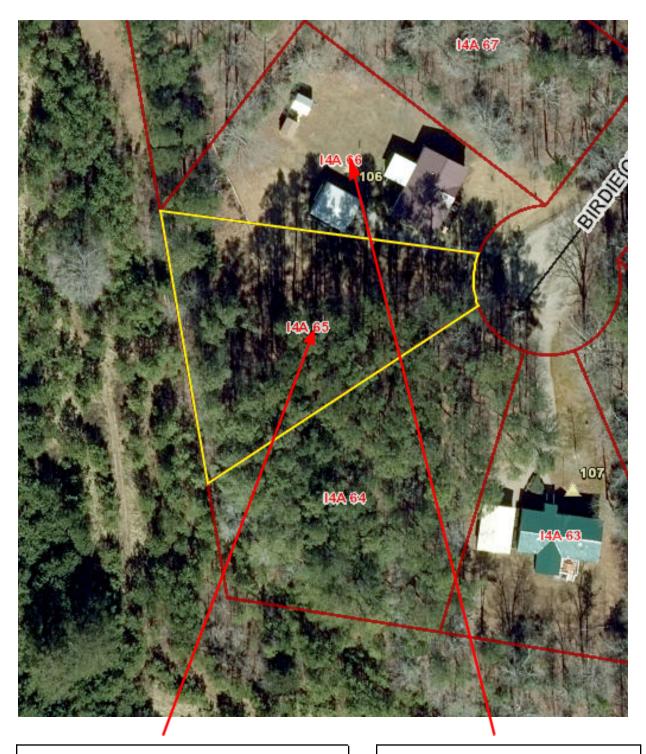

Property for Sale: Tax Map#: I4A 65 Acres: 0.75

\*\*Approximations based on available public records\*\*

Nearest Address: 106 Birdie Court Macon, NC 27551

## Henderson

North Carolina, USA