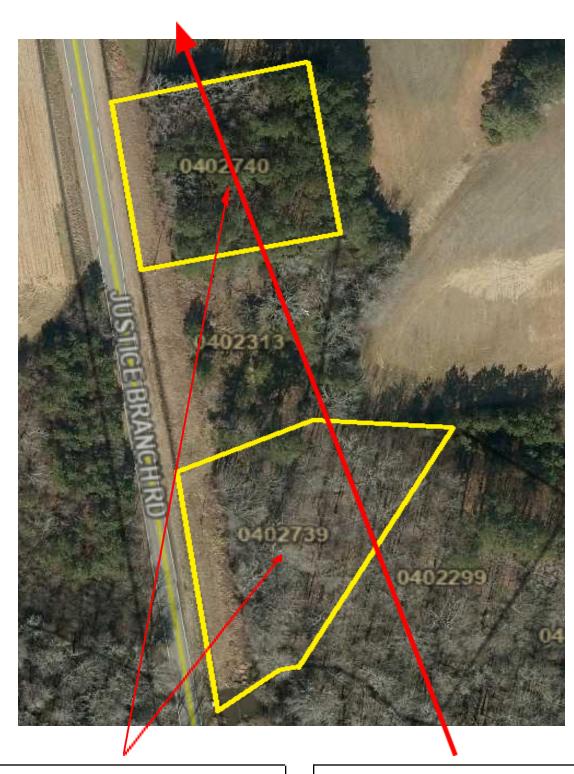

Property for Sale: Tax Map#: 0402740 & 0402739 Acres: 1.00

\*\*Approximations based on available public records\*\*

Nearest Address: 5916 Justice Branch Road Enfield, NC 27823

5916 Justice Branch Rd

Enfield, NC 27823, USA