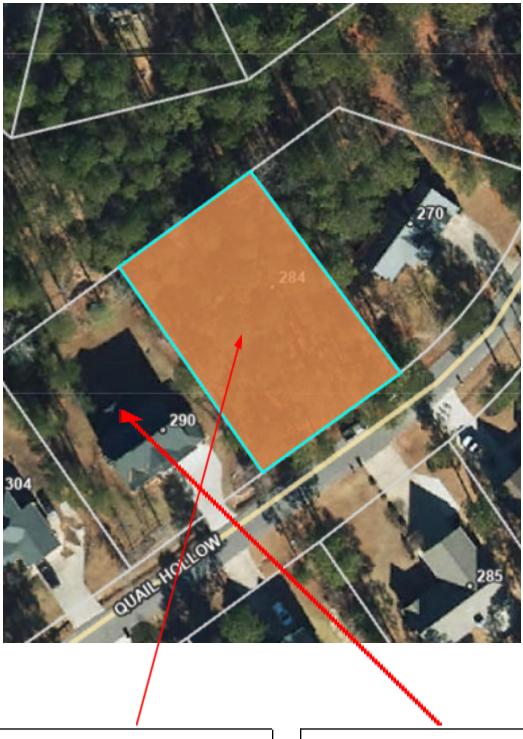

Property for Sale: Tax Map#: 03958509 0049 Acres: 0.35

\*\*Approximations based on available public records\*\*

Nearest Address: 284 Quail Hollow Sanford, NC 27332

284 Quail Hollow

Sanford, NC 27332, USA