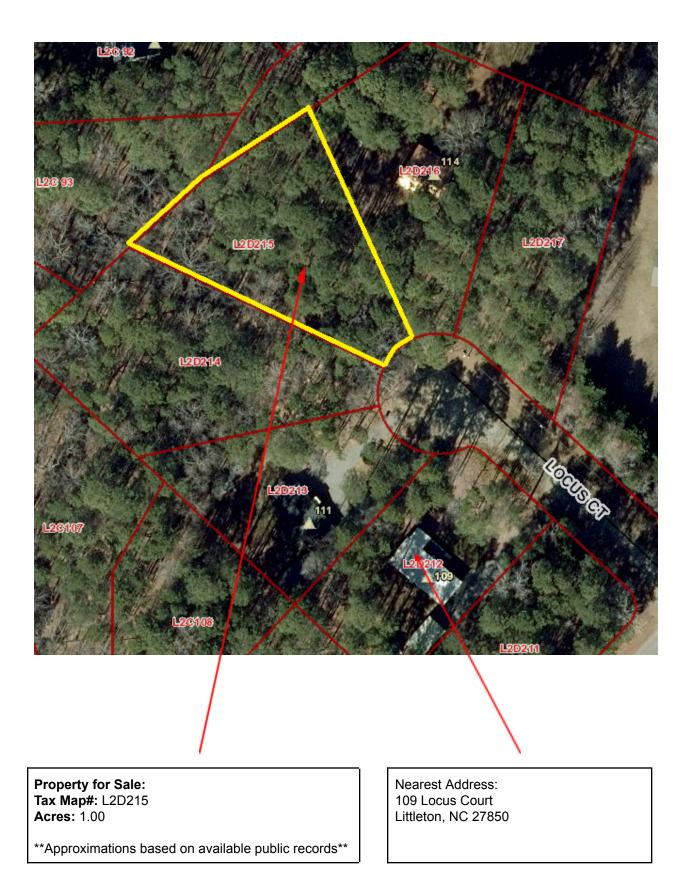

## Roanoke Rapids

North Carolina 27870, USA

| ↑ | <ol> <li>Head northeast on NC-48 N/Roanoke Ave toward E<br/>6th St</li> </ol> |                                                                       |          |
|---|-------------------------------------------------------------------------------|-----------------------------------------------------------------------|----------|
|   | 0                                                                             | Continue to follow NC-48 N                                            |          |
|   | 0                                                                             | Pass by McDonald's (on the left in 0.7 mi)                            |          |
| ← | _