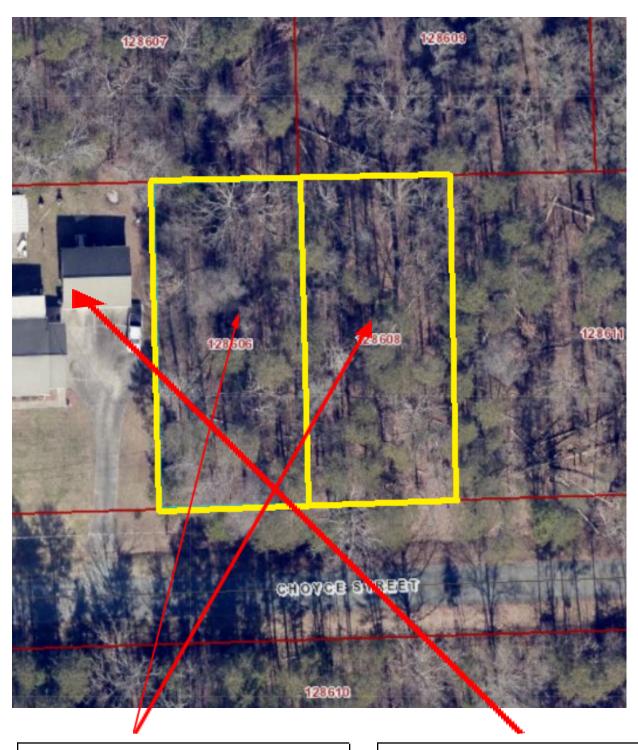

Property for Sale: Tax Map#: 128606 & 128608 Acres: 0.45

\*\*Approximations based on available public records\*\*

Nearest Address: 1053 Choyce Street Burlington, NC 27217